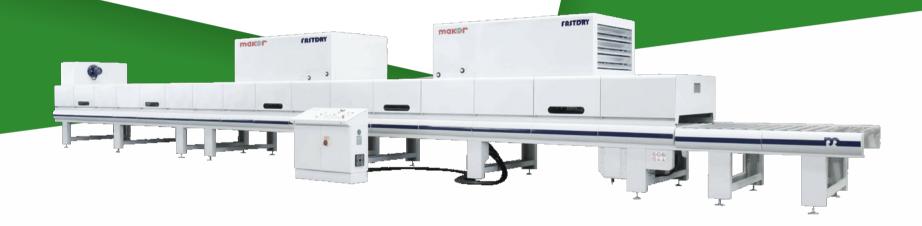

#### **Tunnel Lineare**

Modular, flexible, efficient

- $\bullet\,$  the flash off and drying process. This oven is the ideal
- machine for the flash off and drying of varnished products.

The variable speed transport takes place by dust varnished rollers motorized by a double row of parallel chains. The Tunnel is insulated and side doors guarantee an easy access.

Numerous drying modules are available, with laminar air, hot and cooled air, TL-IR-NIR-UV lamps.

- ✓ Modular system, tunnel from 3 to 30 mt
- ✓ Numerous drying modules are available TL-IR-NIR-UV
- ✓ Roller transport system OPTION with belt