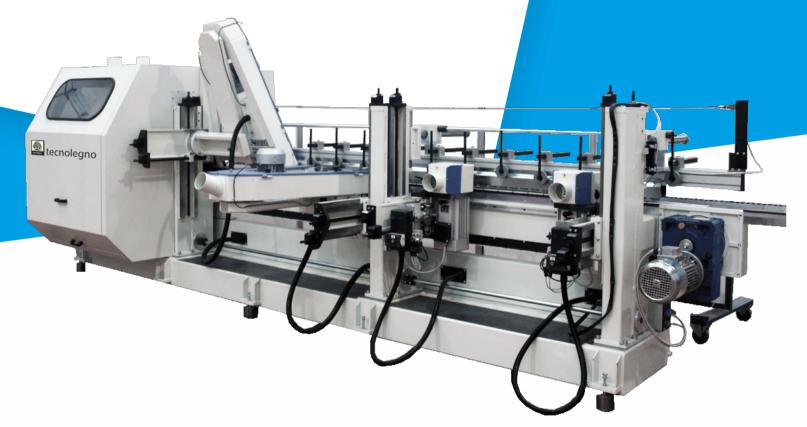

#### **COMPACT**

**i**≡

Great stability, extreme accessibility

Automatic high precision single-sided machine, suitable

- for milling and sanding on panel edges, both in solid
- wood, veneered, MDF, chipboard and varnished, with
  polyurethane, UV, polyester base coat, etc. Great stability, extreme accessibility, maximum working precision, quick set-up, ease of maintenance, possibility of applying a wide range of milling and sanding units, unique in their kind. Electrical controls throughout the machine length. Operator panel with large touch-screen display.
- ✓ Suitable for high quality working processes and high production volumes
- ✓ Transport system with 90 mm track, stable and safe
- Production speed up to 25 m/min, versions up to 50 m/min
- ✓ Pressure units with adjustable width and height with rubberized wheels or continuous belt
- Extremely sturdy
- ✓ Wide range of operator groups, both milling and smoothing unique in their kind
- ✓ Suitable for automated sanding lines, with 2 or 4 in-line machines